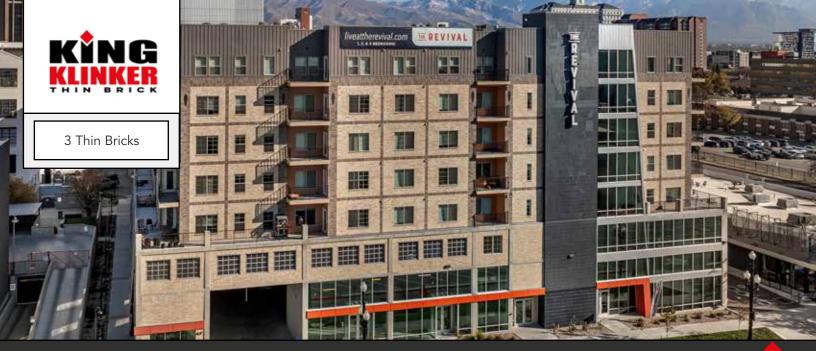

## THE REVIVAL APARTMENTS

Black Beauty, Desert Land, Roman Theatre

Black Beauty | Norman Size

Desert Land | King Size

Roman Theatre | King Size

Architect | FFKR Architects Developer | PEG Companies

## THE REVIVAL | SALT LAKE CITY, UTAH

The Revival Apartments in Salt Lake City, Utah, feature a striking exterior design with King Klinker America thin bricks: Black Beauty in Norman size, Desert Land, and Roman Theatre in King size. These materials add a timeless, modern aesthetic, blending sophistication with innovation.